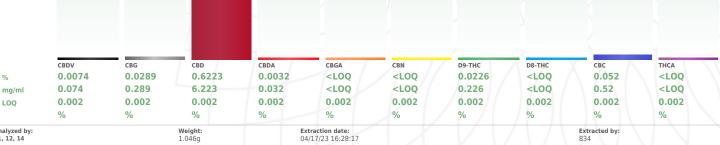

## Cannabinoid

0.6251%

Reviewed On: 04/18/23 14:42:44 Batch Date: 04/17/23 16:15:42

**Total Cannabinoids** 0.7364%

Analysis Method: N/A

Analytical Batch : CE002357POT Instrument Used : HPLC 2030 EID 0055 - Low Concentration

"Total THC" and "Total CBD" are calculated values and are an Oregon reporting requirement (OAR 333-064-0100), For Cannabinoid analysis, only delta-9-THC, delta-8-THC, THCA, CBD, CBDA are ORELAP accredited analytes. Cannabinoid values reported for plant matter are dry weight corrected; Instrument LOQ for all cannabinoids is 0.5 ug/mL, LOQ is reported 'in matrix' and dependent on extraction parameters. FD = Field Duplicate; LOQ = Limit of Quantitation, ND= Not Detected